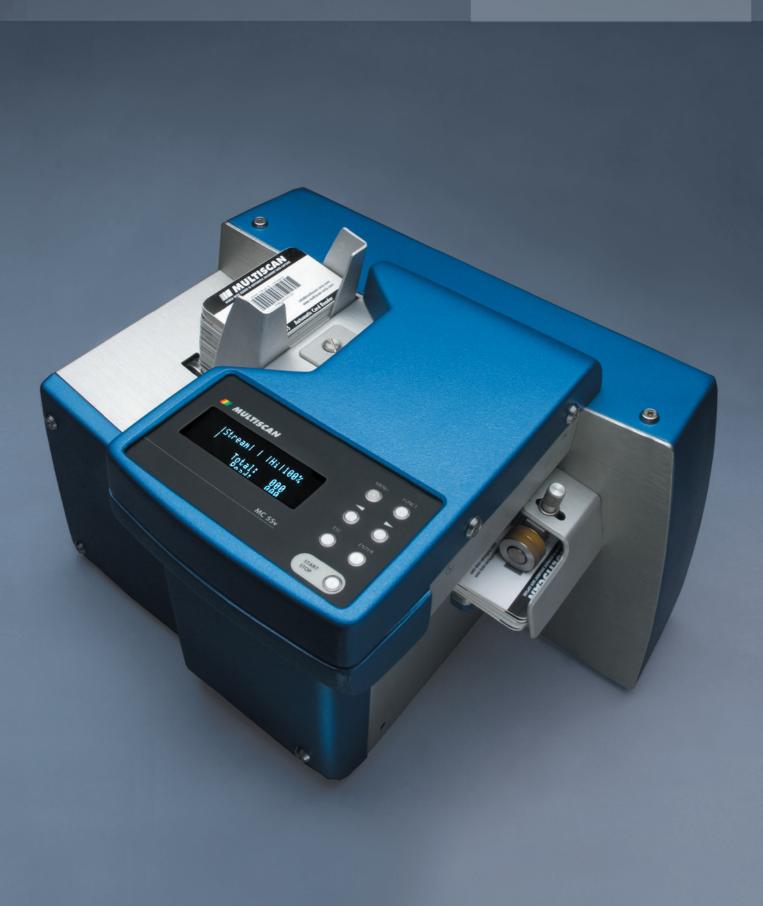

# MC55v

MULTISCAN MC55v captures barcodes in plastic cards or in any other kind of stiff material such as cardboard, metal and any other on which barcodes can be printed.

MULTISCAN MC55v can count and/or read cards and arrange batches of a certain number of cards.

MULTISCAN MC55v can add a data field through the whole batch at once. operation or configuration. Data can be transmitted to any host through an RS232C in stream or batch mode.

- Data from read cards is sent to a PC to be recorded and processed.
- It reads the most frequent linear barcodes.
- It is an accurate and important tool for the effective control of this kind of values of increasing diffusion in financial and commercial activities.

#### **TECHNICAL FEATURES**

- Automatic feeding of different kinds of cards.
- Adjustable document separation according to thickness.
- Automatic error feeding detection.
- Reading speed: 300, 450 barcoded cards/m.
- Host communication. Type: RS232 (standard)
- Feeding tray capacity: up to 120 cards ? (0.8 mm thick)
- Reception tray capacity: up to 120 ?cards (0.8mm thick)