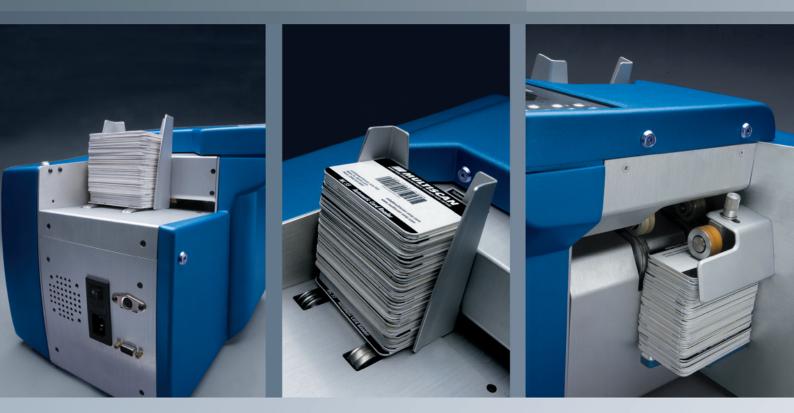

#### **TECHNICAL FEATURES**

- Automatic feeding of different kinds of cards.
- Adjustable document separation according to thickness.
- Automatic error feeding detection.
- Reading speed: 300, 450 barcoded cards/m.
- Host communication. Type: RS232 (standard)
- Feeding tray capacity: up to 120 cards ? (0.8 mm thick)
- Reception tray capacity: up to 120 ?cards (0.8mm thick)

#### **DOCUMENT SIZE**

- Minimum: 2,95" (75 mm) x 1,77" (45mm)
- Maximum: 3,94" (100 mm) x 2,36" (60 mm)
- Card thickness: 0.8 mm up to 3 mm